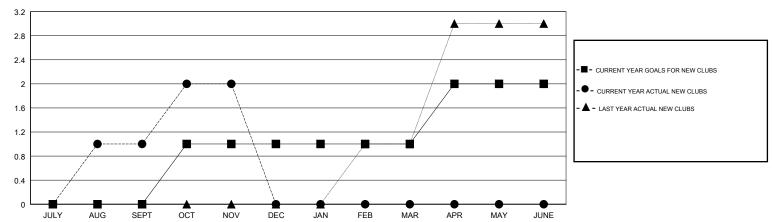

## **LOCATION PHILIPPINES**

**GMT CA** 

| Clubs                 |               |           |               | Members               |                           |                         |                                              |
|-----------------------|---------------|-----------|---------------|-----------------------|---------------------------|-------------------------|----------------------------------------------|
| RESULTS FOR 2018-2019 |               |           |               | RESULTS FOR 2018-2019 |                           |                         |                                              |
| QUARTER               | NEW CLUB GOAL | NEW CLUBS | DROPPED CLUBS | QUARTER               | MEMBER GROWTH NET<br>GOAL | MEMBER GROWTH<br>ACTUAL | DROPPED MEMBERS ACTUAL (including transfers) |
| JULY/AUG/SEPT         | 0             | 1         | 3             | JULY/AUG/SEPT         | 0                         | 78                      | 155                                          |
| OCT/NOV/DEC           | 1             | 1         | 1             | OCT/NOV/DEC           | 20                        | 48                      | 64                                           |
| JAN/FEB/MAR           | 0             | 0         | 0             | JAN/FEB/MAR           | 0                         | 0                       | 0                                            |
| APR/MAY/JUNE          | 1             | 0         | 0             | APR/MAY/JUNE          | 20                        | 0                       | 0                                            |

## GOALS AND ACTUAL NEW CLUBS CUMULATIVE

| DROPPED CLUBS: 4 |     |
|------------------|-----|
| DROPPED MEMBERS  |     |
| DECEASED         | 2   |
| CLUB CANCELLED   | 83  |
| OTHER            | 134 |
| TOTAL            | 219 |