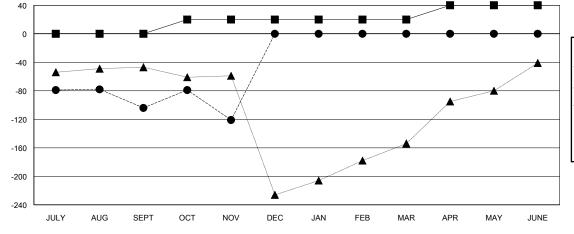

## **LOCATION PHILIPPINES**

**GMT CA** 

| Clubs                 |               |           |               | Members               |                           |                         |                                              |
|-----------------------|---------------|-----------|---------------|-----------------------|---------------------------|-------------------------|----------------------------------------------|
| RESULTS FOR 2018-2019 |               |           |               | RESULTS FOR 2018-2019 |                           |                         |                                              |
| QUARTER               | NEW CLUB GOAL | NEW CLUBS | DROPPED CLUBS | QUARTER               | MEMBER GROWTH NET<br>GOAL | MEMBER GROWTH<br>ACTUAL | DROPPED MEMBERS ACTUAL (including transfers) |
| JULY/AUG/SEPT         | 0             | 1         | 3             | JULY/AUG/SEPT         | 0                         | 78                      | 155                                          |
| OCT/NOV/DEC           | 1             | 1         | 1             | OCT/NOV/DEC           | 20                        | 48                      | 64                                           |
| JAN/FEB/MAR           | 0             | 0         | 0             | JAN/FEB/MAR           | 0                         | 0                       | 0                                            |
| APR/MAY/JUNE          | 1             | 0         | 0             | APR/MAY/JUNE          | 20                        | 0                       | 0                                            |